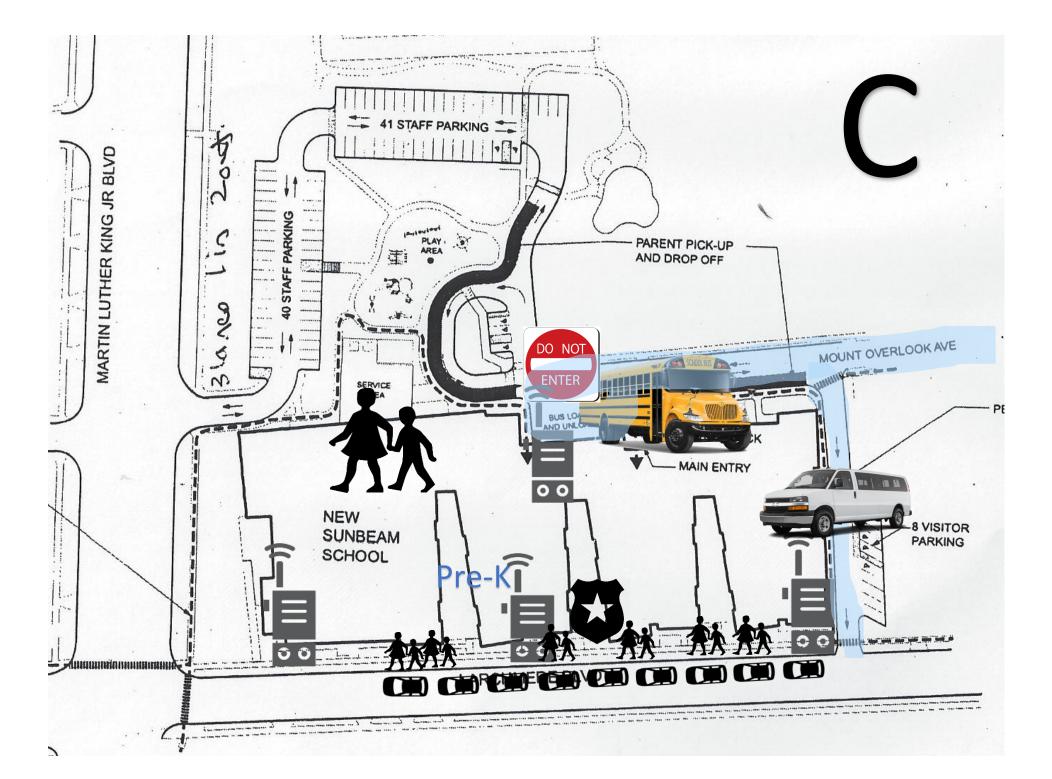

## **Step One**

- 1. Approach the school from Mt. Overlook.
- 2. Make a LEFT onto Sunbeam Way
- 3. In the morning, the Round-about is reserved for BUS traffic only.

# **Step Two**

- 4. Drop your scholars off at the sidewalk with the blue pillars.
- 5. Scholars will walk to the front door.

# **Step Three**

- 6. Continue down Sunbeam Way
- 7. Be aware of crossing pedestrians.
- 8. No Parking or waiting on Sunbeam Way.

# **Step Four**

9. Right Turn Only onto Larchmere.

## **Car Riders**

- 1. Come in the parking lot from MLK drive.
- 2. Parents come around the loop and pull down a back to a marked spot.
- 3. Students can be picked up while facing out in the parking lot.

PLEASE BE AWARE OF STUDENTS CROSSING THE **DRIVEWAY** 

PLEASE BE PREPARED FOR A DELAY AFTER PICKING UP YOUR SCHOLAR. WE APPRECIATE YOUR PATIENCE AND COOPERATION.