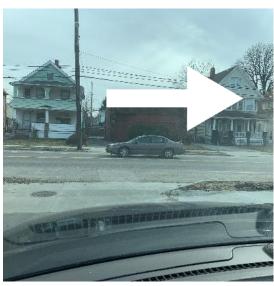

# Surbean School 2019-2020 Building Procedures

# Arrival

## **Step One**

- 1. Approach the school from Mt. Overlook.
- 2. Make a LEFT onto Sunbeam Way
- 3. In the morning, the Round-about is reserved for BUS traffic only.



# **Step Two**

- 4. Drop your scholars off at the sidewalk with the blue pillars.
- 5. Scholars will walk to the front door.



# **Step Three**

- 6. Continue down Sunbeam Way
- 7. Be aware of crossing pedestrians.
- 8. No Parking or waiting on Sunbeam Way.



# **Step Four**

9. Right Turn Only onto Larchmere.



# Surbean School 2019-2020 Building Procedures

# Dismissal (Parents)

## **Car Riders**

- 1. Come in the parking lot from MLK drive.
- 2. Parents come around the loop and pull down a back to a marked spot.
- 3. Students can be picked up while facing out in the parking lot.

PLEASE BE AWARE OF STUDENTS CROSSING THE **DRIVEWAY** 

PLEASE BE PREPARED FOR A DELAY AFTER PICKING UP YOUR SCHOLAR. WE APPRECIATE YOUR PATIENCE AND COOPERATION.



# **Pre-Kindergarten ONLY Sign-Out**



Step One Park along Larchmere



Step Two Walk up to the ramp to Gate 32



**Step Three** Sign student out at the classroom door.

# Surbean School 2019-2020 Building Procedures

## Larchmere Dismissal

## **Car Riders**

- 1. Pull up parallel to the Larchmere
- 2. Form ONE LANE on the Northbound Curb ONLY
- 3. P