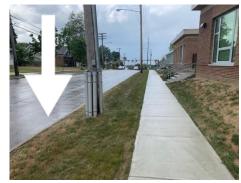

# **Pre-Kindergarten ONLY Sign-Out**

Step One Park along Larchmere

Step Two Walk up to the ramp to Gate 32

**Step Three** Sign student out at the classroom door.

# **Pre-Kindergarten ONLY Sign-Out**

Step One Park along Larchmere

**Step Two** Walk up to the ramp to Gate 32

**Step Three** Sign student out at the classroom door.