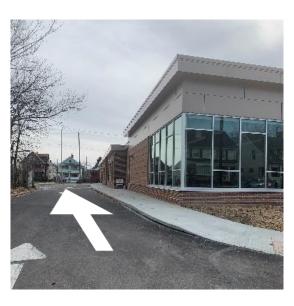

# **Step Three**

- 6. Continue down Sunbeam Way
- 7. Be aware of crossing pedestrians.
- 8. No Parking or waiting on Sunbeam Way.