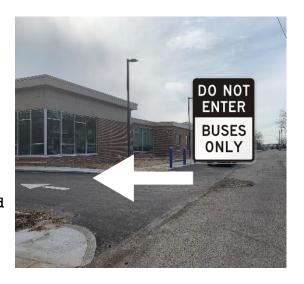

## **Step One**

- 1. Approach the school from Mt. Overlook.
- 2. Make a LEFT onto Sunbeam Way
- 3. In the morning, the Round-about is reserved for BUS traffic only.