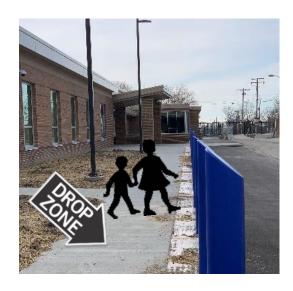

# **Step Two**

- 4. Drop your scholars off at the sidewalk with the blue pillars.
- 5. Scholars will walk to the front door.