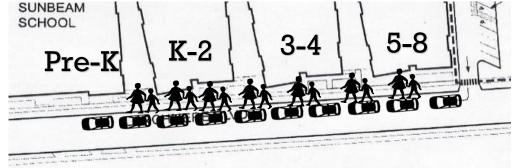

## **Step One**

- 1. Approach the school from Mt. Overlook.
- 2. Make a LEFT onto Sunbeam Way
- 3. In the morning, the Round-about is reserved for BUS traffic only.

# **Step Two**

- 4. Drop your scholars off at the sidewalk with the blue pillars.
- 5. Scholars will walk to the front door.

# **Step Three**

- 6. Continue down Sunbeam Way
- 7. Be aware of crossing pedestrians.
- 8. No Parking or waiting on Sunbeam Way.

# **Step Four**

9. Right Turn Only onto Larchmere.