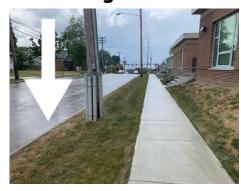

# **Step Two**

- 4. Drop your scholars off at the sidewalk with the blue pillars.
- 5. Scholars will walk to the front door.