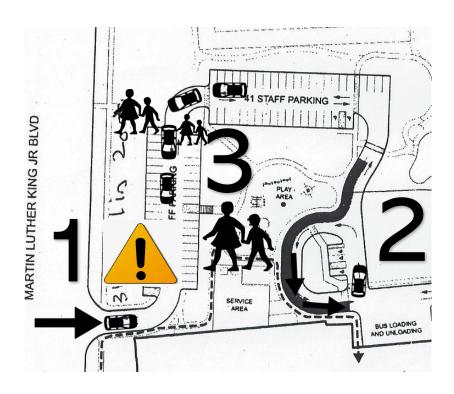

## **Step One**

- 1. Approach the school from Mt. Overlook.
- 2. Make a LEFT onto Sunbeam Way
- 3. In the morning, the Round-about is reserved for BUS traffic only.

# **Step Two**

- 4. Drop your scholars off at the sidewalk with the blue pillars.
- 5. Scholars will walk to the front door.

# **Step Three**

- 6. Continue down Sunbeam Way
- 7. Be aware of crossing pedestrians.
- 8. No Parking or waiting on Sunbeam Way.

# **Step Four**

9. Right Turn Only onto Larchmere.