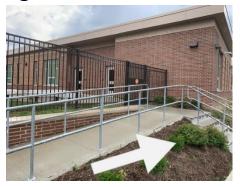

# **Pre-Kindergarten ONLY Sign-Out**

Step One Park along Larchmere

Step Two Walk up to the ramp to Gate 32

**Step Three** Sign student out at the classroom door.

# **Pre-Kindergarten ONLY Sign-Out**

Step One Park along Larchmere

**Step Two** Walk up to the ramp to Gate 32

**Step Three** Sign student out at the classroom door.