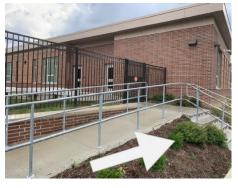

# **Pre-Kindergarten ONLY Sign-Out**

Step One Park along Larchmere

Step Two Walk up to the ramp to Gate 32

**Step Three** Sign student out at the classroom door.

# **Pre-Kindergarten ONLY Sign-Out**

Step One Park along Larchmere

**Step Two** Walk up to the ramp to Gate 32

**Step Three** Sign student out at the classroom door.